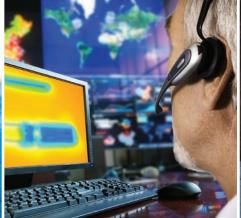

# A critical component of your security plan MailSecur's mmWave technology features a unique 360° Rotation™ Video Imaging technique that renders mail content decoding accessible to everyone. It is revolutionizing mail inspection by eliminating cost and technical skills as impediments to mail screening. Mail Screening technologies are developed in silos, while the MailSecur work station is designed to be a unique all-in-one solution able to detect both suspicious hoax letters and CBREs. In effect, this technology is cost effective and can be readily deployed at multiple locations.

#### Mail is the weakest link.

Mail traffic inspection is a daunting challenge. Threats are evolving, but new technology can safeguard facilities and employees better than ever before. mmWave technology is the US government's first line of defense at airports and it is now accessible for mail screening operations.

#### **DESIGNED TO DETECT MAIL THREATS**

CBREs are deployed to devastating effects by individuals around the globe. **Every single week, there are multiple attacks via mail**. Over 400 dedicated inspectors from the US Postal Inspector immediately respond to such events. Every year, the odds of being a victim increases. MailSecur's mmWave technology is key to circumventing these attacks by revolutionizing the mail screening industry in terms of safety, accessability and detection.