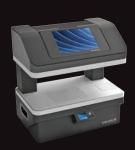

# A critical component of your security plan MailSecur's mmWave technology features a unique 360° Rotation™ Video Imaging technique that renders mail content decoding accessible to everyone. It is revolutionizing mail inspection by eliminating cost and technical skills as impediments to mail screening. Mail Screening technologies are developed in silos, while the MailSecur work station is designed to be a unique all-in-one solution able to detect both suspicious hoax letters and CBREs. In effect, this technology is cost effective and can be readily deployed at multiple locations.

#### M**∆**ILSECUR<sup>™</sup>

MailSecur™: safe, cost effective, accessible cutting-edge-technology-driven device capable of detecting and confirming suspicious powders, solids, liquids and all types of CBREs inside envelopes and small packets.