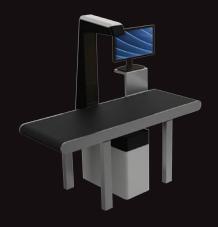

#### POSTALSECUR<sup>™</sup>

PostalSecur™: industrial, networkable, high-speed, mail content detection station equipped with conveyer belt, customized for postal agencies, and targeting contraband, CBREs, tax collection and inadmissible items for custom and border control agencies.