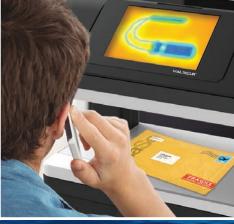

# **360° Rotation™ Video Imaging**

Designed for letter and packet screening

MANUFACTURED BY AN ISO 9001-CERTIFIED ORGANISATION

Space-age technology in the service of security

MailSecur™ owes its extraordinary detection capabilities to the advanced space-age technology developed for the EarthCARE exploration satellite, and to the efforts of the greatest collection of experts in the field, who assembled to adapt this technology into a safe, accessible and highperformance threat detection device.

### Closing the technological gap

MailSecur™ detects and confirms the presence of suspicious powders and liquids in letters, flat envelopes and small packets. While we can detect other types of CBREs, we are the preferred technology in preventing hoax and other threats that have eluded traditional detection equipment. MailSecur™ is the safest and most comprehensive wide-range detection system on the market.