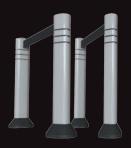

#### LOBBYSECUR\*

LobbySecur™: covert lobby security system operating in real-time and capable of detecting concealed vest-bombs, weapons or other type of threat, with remote monitoring and lockdown mode in case of emergency.