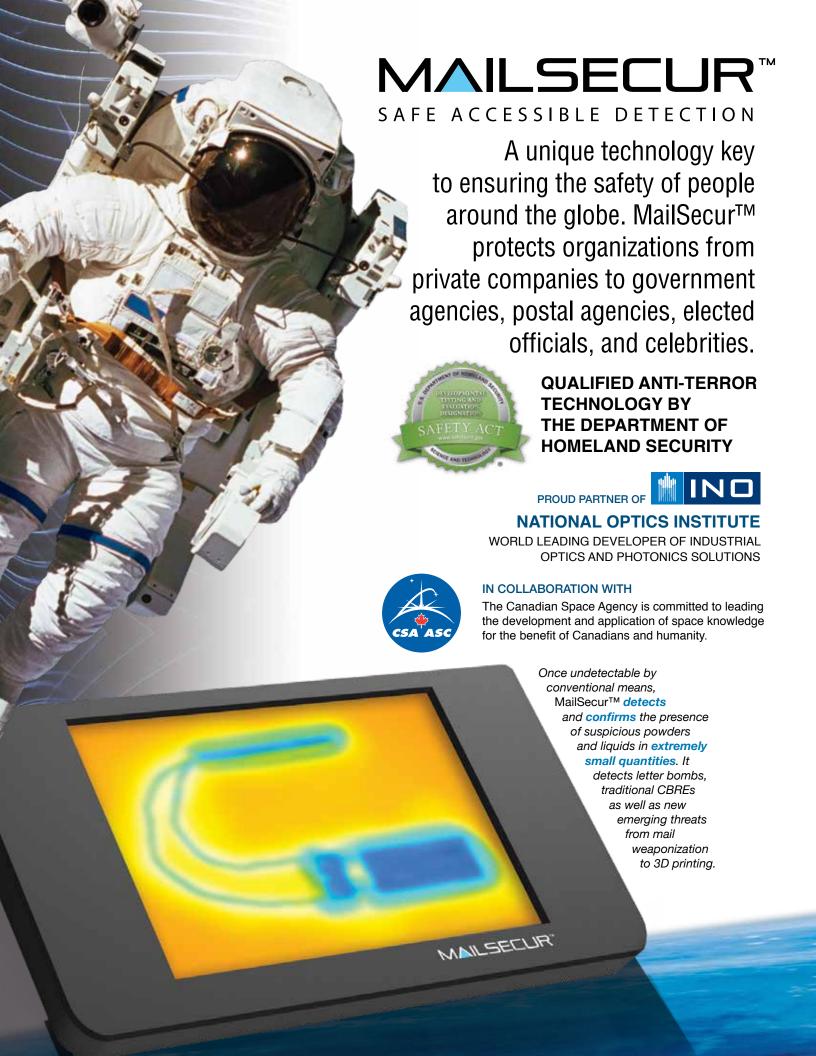

# **360° Rotation™ Video Imaging**

Designed for letter and packet screening

MANUFACTURED BY AN ISO 9001-CERTIFIED ORGANISATION

Space-age technology in the service of security

MailSecur™ owes its extraordinary detection capabilities to the advanced space-age technology developed for the EarthCARE exploration satellite, and to the efforts of the greatest collection of experts in the field, who assembled to adapt this technology into a safe, accessible and highperformance threat detection device.

### Closing the technological gap

MailSecur™ detects and confirms the presence of suspicious powders and liquids in letters, flat envelopes and small packets. While we can detect other types of CBREs, we are the preferred technology in preventing hoax and other threats that have eluded traditional detection equipment. MailSecur™ is the safest and most comprehensive wide-range detection system on the market.